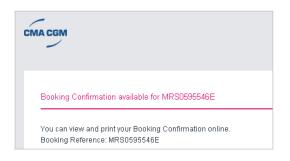

## Keep a clear view of your shipment

A comprehensive repository of business documents, covering the full cycle of shipping events (Booking Confirmation to Import Delivery Order).

Access to your documents 24/7 and keep your tags for favorites.

#### **Insert your shipping instructions**

Submit your bookings and shipping instructions online and stay directly connected to CMA CGM systems for the best transactional response.

View your booking history and obtain confirmations in your dashboard.