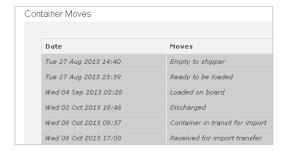

## Keep a clear view of your shipment

A comprehensive repository of business documents, covering the full cycle of shipping events (Booking Confirmation to Import Delivery Order).

Access to your documents 24/7 and keep your tags for favorites.

View real-time status of your shipment documentation through your Shipment dashboard.

Be notified when documents are available.