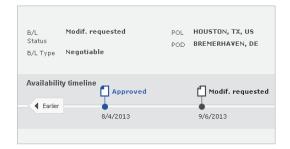

## **Manage your BLs**

View your Bills Of Lading information online.

Print your Original Bills of Lading and seawaybills.

View and correct your Draft Bills Of Lading online.

Option for Mass review and approval (more than one BL draft at a time).

View real-time status of your shipment documentation through your Shipment dashboard.